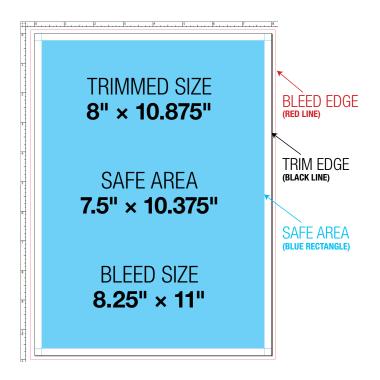

**Note:** All images, text, borders or other design elements placed outside the safe area may be trimmed or will not appear centered.

## **FULL PAGE**

| Trim                                               | 8" × 10.875" |
|----------------------------------------------------|--------------|
| Bleed                                              | +.125"       |
| Important info should not exten outside safe area7 |              |